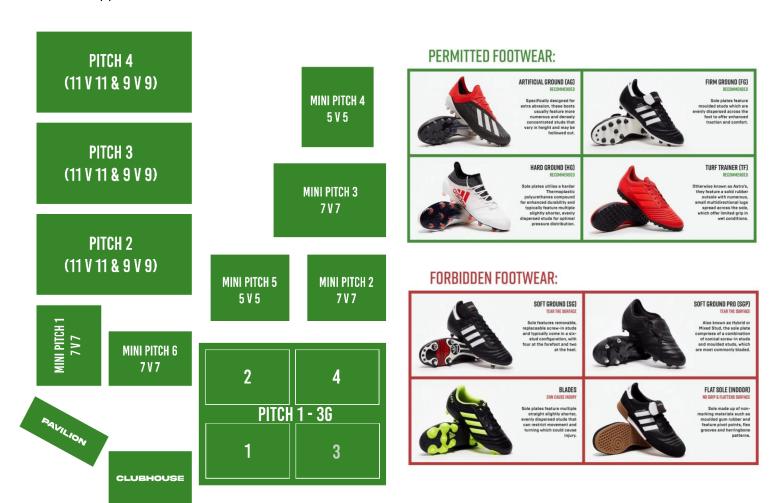

## **Facilities & Pitch Information**

- Snack bar & Clubhouse open We serve drinks and snacks, multi-screen Live Sports and fully licensed bar.
- On-site car parking There is limited onsite parking. Saturday & Sundays between 9am 12pm are
  usually very busy. We advise all visitors to use the British Geological Survey car park (via Nicker Hill)
- No parking near the Main Gate of Platt Lane
- Dogs are welcome Please always retain on a lead however no dogs are allowed inside the 3G enclosure.
- 3G appropriate footwear to be used **AT ALL TIMES** please see guide below.
- Spectators must always stand behind 'RESPECT' lines and barriers.
- Changing Rooms are available upon request.
- Our home kit colours are Green & Black shirts, Black shorts and socks Please contact your Opposition coach for future kit details.